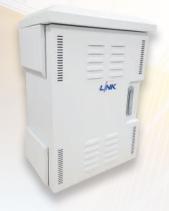

# CCTV OUTDOOR Aluminium CABINET

**BACK** 

FRONT INSIDE

#### **Product Featurs**

- Hanging cabinet type for outdoor installation, suitable for CCTV system and fiber optic distribution.
- · Suitable for fiber optic equipment , industrial media converter and industrial Ethernet switches.
- Designed Two Layer Door suitable for harsh environment with outdoor installation. Designed of two layers with the Sun Shield layer for better protection. Index of protection IP55.
- Produced from Aluminium, light weight and completed rust proof.
- Provide build in Push Lock at front door.
- Water-proof and ventilation by roofer at side panels.
- Roof Cover can be mounted with single of 4" ventilation fan (CK-80104) to release the accumulated heat inside the cabinet and extend the life of equipment.
- Roof cover are water proof by special rubber seal.
- Provide cable guide inside the cabinet for manages all the cable.
- Available in 3 sizes: PG11, PG21, PG29, each with 2 holes for cable entry and 2 mounting holes for Pilot Lamp.
- Provide Din Rail for install the industrial converter, switch and power supply.
- The removable plate with stud can be containing double splice tray (SV-2256) and 2 EA of adapter snap plate for 24 fiber core.
- Provide ground wire connecting between structure cabinet and front door.