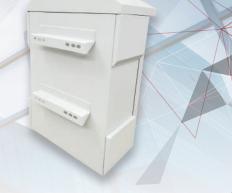

#### **Product Featurs**

- Hanging cabinet type for outdoor installation, suitable for CCTV system and fiber optic distribution.
- · Suitable for fiber optic equipment , industrial media converter and industrial Ethernet switches.
- Designed Two Layer Door suitable for harsh environment with outdoor installation. Designed of two layers with the Sun Shield layer for better protection. Index of protection IP55.
- Produced from Aluminium, light weight and completed rust proof.
- Provide build in Push Lock at front door.
- Water-proof and ventilation by roofer at side panels.
- Roof Cover can be mounted with single of 4" ventilation fan (CK-80104) to release the accumulated heat inside the cabinet and extend the life of equipment.
- Roof cover are water proof by special rubber seal.
- Provide cable guide inside the cabinet for manages all the cable.
- Available in 3 sizes: PG11, PG21, PG29, each with 2 holes for cable entry and 2 mounting holes for Pilot Lamp.
- Provide Din Rail for install the industrial converter, switch and power supply.
- The removable plate with stud can be containing double splice tray (SV-2256) and 2 EA of adapter snap plate for 24 fiber core.
- Provide ground wire connecting between structure cabinet and front door.