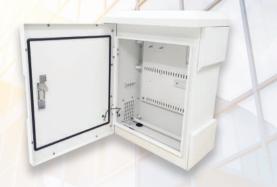

#### **Product Featurs**

- Hanging cabinet type for outdoor installation, suitable for CCTV system and fiber optic distribution.
- · Suitable for fiber optic equipment , industrial media converter and industrial Ethernet switches.
- Designed Two Layer Door suitable for harsh environment with outdoor installation. Designed of two layers with the Sun Shield layer for better protection. Index of protection IP55.
- Produced from Aluminium, light weight and completed rust proof.
- Provide build in Push Lock at front door.
- Water-proof and ventilation by roofer at side panels.
- Roof Cover can be mounted with single of 4" ventilation fan (CK-80104) to release the accumulated heat inside the cabinet and extend the life of equipment.
- Roof cover are water proof by special rubber seal.
- Provide cable guide inside the cabinet for manages all the cable.
- Available in 3 sizes: PG11, PG21, PG29, each with 2 holes for cable entry and 2 mounting holes for Pilot Lamp.
- Provide Din Rail for install the industrial converter, switch and power supply.
- The removable plate with stud can be containing double splice tray (SV-2256) and 2 EA of adapter snap plate for 24 fiber core.
- Provide ground wire connecting between structure cabinet and front door.

## **Material**

Frame : Aluminium 1.5mm thick
Removable Plate : Aluminium 2.0mm thick
Back Support Bar : Aluminium 3.0mm thick