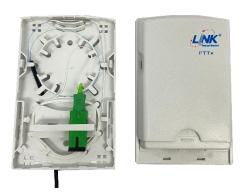

LINK F.O. Smart FTTH Housing Outlet (for 2xSC Simplex or 2xLC Duple)

## **DESCRIPTION**

LINK Smart FTTH Housing Outlet (for 2xSC Simplex or 2xLC Duple), offers spaces for fiber optic cable, UFH3022 allocates 2 SC simplex or 2 LC Duple adapters and working indoor environments for home and condominium. It is a perfect cost-effective solution-provider in the FTTx networks.