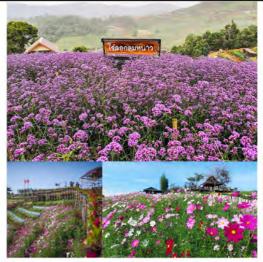

#### ทุ่มดอกบัวตอม ดอยแม่อูคอ จ.แม่ฮ่อมสอน

เมื่อลมหนาวพัดมาเยือนแม่อ่องสอน ดอกบัวตอง บนดอยแม่อูคอ ก็พร้อมใจกันบาน สะพรั่งสีเหลืองสดใสปกคลุมทั่วทั้งหุบเขาอีกครั้ง ทุ่งดอกบัวตองดอยแม่อูคอ ห่างจากที่ทำการ อำเภอขุนยวม 25 กม. มีพื้นที่ประมาณ 500 กว่า ไร่ สามารถมองเห็นทุ่งดอกบัวตองได้ 360 องศา ช่วงนี้มีงาน "เทศกาลทุ่งบัวตองบาน 2562" ระหว่างวันที่ 1 พฤศจิกายน – 15 ธันวาคม 2562 สำหรับนักท่องเที่ยวแนะนำให้มาชมดอกบัวตองแต่ เช้าตรู่ สัมพัสหมอกขาวตัดกับแสงอาทิตย์รุ่งอรุณ ได้บรรยากาศสุดโรแมนติกสุด ๆ

#### ทุ่มคอสมอส ม่อนแว่ม า.เซียมใหม่

ม่อนแจ่ม ไปที่ครั้งก็ไม่เคยเบื่อ ล่าสุดทับจุดเช็ค อินแห่งใหม่ "Skywalk ม่อนแจ่ม" ทางเดินเงมธรรมชาติ ดอกไม้ ภูเขา ทะเลหมอก ในมุมมองแบบ 360 องศา สอง ข้างทางประดับด้วยดอกสร้อยหงอนไท่สีแดงสดไปตลอด แนว ส่วนที่ด้านล่างขอบสะพาน ก็มีทุ่งดอกคอสมอส สีเงมพูสลับขาว กำลังเบ่งบานสะพรั่ง ซึ่งเราสามารถลง ไปกำยรูปในทุ่งดอกไม้ได้แบบใกล้ชิด เปิดให้เข้าเงมทุกวัน เวลา 06:00 น.- 18:00 น. มีค่าบำรุงสถานที่คนละ 20 บาท