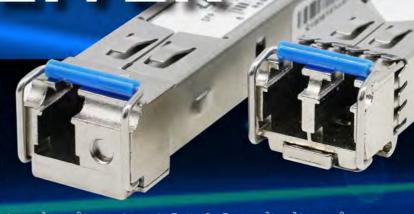

# SFP BIDI TRANSCEIVER

SFP (Small Form-Factor Pluggable) หรืออาจเรียกกันในชื่อ Mini-GBIC เป็นตัวรับส่งข้อมูลที่เป็นสัญญาณไฟเบอร์ออปติกที่มีขนาด เล็ก นำไปใช้งานร่วมกับ Switch หรือ Media-converter ซึ่งหลายๆคน คงเคยใช้งานและคุ้นชินกับมัน โดย SFP ทั่วไปนั้น จะใช้ไฟเบอร์ 2 คอร์ โดย พอร์ตหนึ่งเป็น Tx (Transmitter) ส่วนอีกพอร์ตเป็น Rx (Receiver) โดย ให้ความยาวคลื่นเดียวกับ และแบ่งเป็นพอร์ตนึงส่ง พอร์ตนึงรับนั่นเอง โดย เวลาซื้อไปใช้งานก็ต้องเลือกซื้อร่นที่ใช้ความยาวคลื่นเหมือนกันหรือเอาง่าย ๆ ก็

ซื้อตัวเดียวกัน 2 ตัวนั่นแหละไปใช้ค่านหัว-ท้ายในการรับ-ส่งสัญญาณ และเสียบสายไฟเบอร์ให้กกระหว่างพอร์ต Tx กับ Rx ก็สามารถใช้งานได้ปกติ แต่ในวัน นี้เราจะมาพูดถึง SFP อีกประเภท ที่ใช้เพียงหนึ่ง 1 คอร์ไฟเบอร์ในการรับ-ส่งลัญญาณ ทำให้สามารถประหยัดคอร์ไฟเบอร์กว่าเดิม และเริ่มเป็นที่นิยมมากขึ้น ในปัจจบัน

SFP Bidi Transceiver หรือบางคนอาจเรียกสั้นๆว่า SFP Bidi (อ่านว่า "ไบได"นะครับไม่ใช่ "บิดิ") เป็น SFP ที่ใช้เทคโนโลยี WDM (Wavelength Division Multiplexing ) คือการนำความยาวคลื่นคนละความยาว กัน มารวมกันและส่งไปในสายไฟเบอร์ ซึ่ง SFP Bidi ก็ใช้การพสมสอง ความยาวคลื่น และส่งไปในสายไฟเบอร์ออฟติก 1 คอร์ ซึ่งทำให้เราประหยัด คอร์ไฟเบอร์ออกไปได้ครึ่งบึงเลยทีเดียว