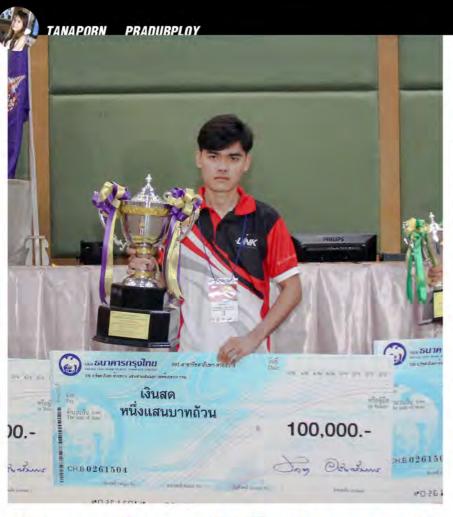

บรมราชกุมารีพร้อมเงินรางวัลมูลค่า 100,000 บาท พร้อมโอกาสเป็นตัวแทนของประเทศไทยเข้าร่วม การแข่งขัน Asean Skills และ World Skills

รูปแบบการแข่งขันในปีนี้ แบ่งเป็นภาคทฤษฎีและภาคปฏิบัติเช่นเดิม ซึ่งภาคปฏิบัติเป็นการ แข่งขันเข้าหัวต่อกับสายสัญญาณ LAN, COAXIAL, FIBER OPTIC ซึ่งพลการแข่งขันพู้ชนะเลิศ ได้แก่ นายนัฐพล เทียบชัยภูมิ จากสถาบันวิทยาลัยเทคโนโลยีภาคตะวันออกเฉียงเหนือ โดยได้ รับด้วยรางวัลพระราชทาน สมเด็จพระกนิษฐาธิราชเจ้า กรมสมเด็จพระเทพรัตนราชสุดาฯ สยาม