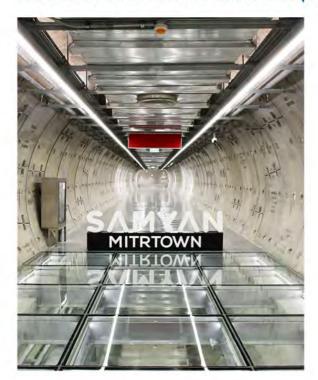

ก้าพูดถึงศูนย์การค้าแหล่งกิน เที่ยว ช้อป ครบวงจรที่เปิดใหม่ป้ายแดงที่สุดตอนนี้ ก็ต้องยกให้ "SAMYAN MITRTOWN" (สาม ย่าน มิตรทาวน์) เป็นโครงการมิกซ์ยูสแห่งใหม่ ที่มีเนื้อที่กว่า 14 ไร่ พื้นที่ใช้สอยรวม 222,000 ตารางเมตร ตั้งอยู่บนทำเลหัวมุมถนน พญาไท-พระราม 4 ที่เป็นทำเลทองแวดล้อมด้วยสำนักงาน สถานศึกษา ที่อยู่อาศัย ที่สำคัญยังเดินทางสะดวกสบายมีทั้งรถโดยสารประจำ ทาง รถไฟฟ้า BTS และรถไฟฟ้า MRT โดยลงที่สถานีสามย่าน จะมี "อุโมงค์ทางเชื่อม" ทางเดินกว่า 100 เมตร ที่เป็นอุโมงค์ปูนเปลือย ในช่วงหนึ่งที่พื้นจะเป็นกระจกให้มองเห็นด้านล่างได้ ซึ่งอโมงค์นี้จะเชื่อมจากสถานีสามย่านมาถึงยังสามย่านมิตรทาวน์เลย

#### MITR DIRECT LINK

เมื่อมต่อสู่ศูนย์การค้าได้สะดวกสบายยิ่งขึ้น ด้วยอุโมงค์เมื่อมต่อระหว่างตัวอาคาร และ MRT สถานีสามย่าน รวมถึงมีรถรับส่งระหว่าง BTS สถานีสยาม – สามย่านมิตร กาวน์ (MRT สามย่าน) ด้วย