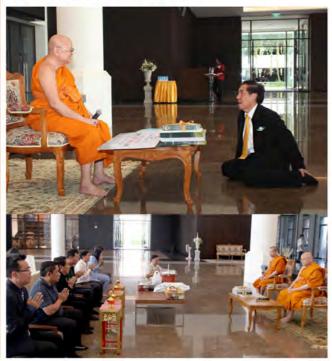

้อินเตอร์ลิ้มค์ฯ ถวายอุปกรณ์ระบบกล้อมวมารปิด

#### วัดชลประทานรับสฤษดิ์

คณสมบัติ อนันตรัมพร ประธานกรรมการและกรรมการพั จัดการใหญ่ กลุ่มบริษัท อินเตอร์ลิ้งค์ คอมมิวนิเคชั่น จำกัด (มหาชน) พร้อมด้วย คุณสมพร ธีระโรจนพงษ์ ประธานเจ้าหน้าที่บริหาร บริษัท พีเอสไอ คอร์ปอเรเงิน จำกัด ร่วมทำบุญกวายอุปกรณ์สายสัญญาณ และอปกรณ์ประกอบระบบกล้องวงจรปิด เพื่อเป็นสาธารณประโยชน์และ เฟ้าระวังความปลอดภัยแก่พุทธสถานและพุทธศาสนิกชน โดยมี ws: ปัญญานั้นทมนี(สง่า สกโร) เจ้าอาวาสวัดชลประทานรังสฤษดิ์ เป็นพัรับ มอบ เมื่อวันที่ 31 ตุลาคม 2562 ณ วัดผลประทานรังสฤษดิ์ พระอาราม หลวง อำเภอปากเกร็ด จังหวัดนนทบรี