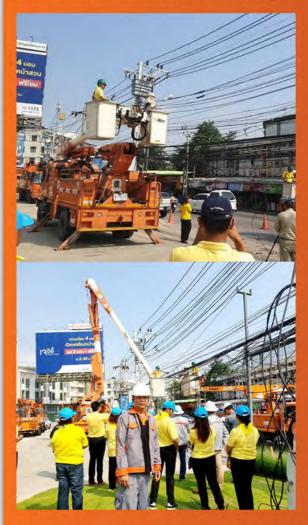

# คว้าราววัลชนะเลิศ Cabling Contest 2019"

ปัจจุบันประเทศไทยกำลังเข้าสู่ยุคดิจิทัล จำเป็นต้องขับเคลื่อนด้วยเทคโนโลยีดิจิทัล แต่ยัง ขาดบุคลากรที่มีทักษะฟีมือด้านสายลัญญาณ บริษัทฯ จึงได้เล็งเห็นความสำคัญในการพัฒนา ศักยภาพสำหรับนักเรียน นักศึกษา เพื่อยกระดับมาตรฐานการศึกษา และการกระตุ้นให้เกิดการตื่น ตัวทักษะพี่มือแรงงานด้านสายสัญญาณ (Networks Cabling) ของเยาวชนไทยและเป็นการต่อ ยอดทักษะและความรู้ในเวทีระดับโลก พร้อมทั้งเปิดโอกาสให้นักศึกษาได้แสดงความสามารถ อีกทั้ง เป็นการยกระดับคุณภาพสถานศึกษาที่ทัดเทียมระดับนานาชาติ สู่มาตรฐานสากล

การเรียนรู้ของนักศึกษายุคใหม่ จึงจำเป็นต้องมีการปรับทั้งกระบวนการเรียนรู้ พัฒนา ทักษะ การปรับกระบวนทัศน์ควรเป็นไปอย่างมีเป้าหมาย อย่างรู้เท่าทันสถานการณ์ เพื่อสนับสนุน วาร:แห่งชาติดังกล่าว บริษัทฯ จึงได้ร่วมมือกับกระทรวงแรงงาน กระทรวงศึกษาธิการ กระทรวง ดิจิทัลเพื่อเศรษฐกิจและสังคม จัดโครงการแข่งขัน "สุดยอดพีมือสายสัญญาณ ปี 7 (Cabling Contest 2019)" เพื่อเพ้นหาสุดยอดทักษะฟีมือด้านสายสัญญาณ

รูปแบบการแข่งขันในปีนี้ แบ่งเป็นภาคทฤษฎีและภาคปฏิบัติเช่นเดิม ซึ่งภาคปฏิบัติเป็นการ แข่งขันเข้าหัวต่อกับสายสัญญาณ LAN, COAXIAL, FIBER OPTIC ซึ่งพลการแข่งขันพู้ชนะเลิศ ได้แก่ นายนัฐพล เทียบชัยภูมิ จากสถาบันวิทยาลัยเทคโนโลยีภาคตะวันออกเฉียงเหนือ โดยได้ รับด้วยรางวัลพระราชทาน สมเด็จพระกนิษฐาธิราชเจ้า กรมสมเด็จพระเทพรัตนราชสุดาฯ สยาม