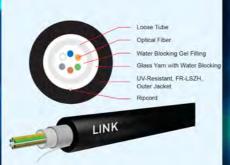

สายสัญญาณ Fiber Optic รุ่นที่จะ แนะนำ จะแบ่งให้เป็น 2 รูปแบบ การใช้งาน คือ ชนิดที่ติดตั้งภายนอกและภายในอาคาร (Outdoor/Indoor) และชนิดติดตั้งภายนอกอาคาร แบบแขวนกับเสาไฟฟ้า (Mini ARSS)

UTP ULTRA (600MHz) with Cross Filler, 23AWG

#### UFC9306

Outdoor/Indoor, FR-LSZH, SM,6C

อุปกรณ์ Network Switch รุ่นที่แนะนำ แบ่งให้เป็น 2 กลุ่ม คือ ชนิดติดตั้งภายในอาคาร และชนิดติดตั้งภายนอกอาคาร ซึ่งทั้ง 2 รุ่น รองรับ PoE ทั้ง 2 มาตรฐาน คือ PoE และ PoE+ ดังนี้