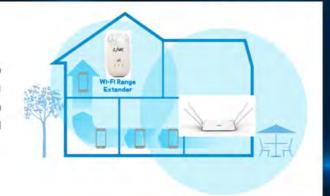

# Basic Network Equipment EP.8

อุปกรณ์ในระบบเครือข่ายที่มีการใช้งานกันอย่างแพร่หลายในปัจจุบันและอนาคต อีกอุปกรณ์นั่นก็คืออุปกรณ์ กระจายสัญญาณชนิดไร้สาย ที่เราเคยได้ยินกัน ไม่ว่าจะเป็น Wireless Router, Wireless LAN(WLAN), Access Poiont, Extender, WI-FI สรุปแล้วมันคืออะไรกันแน่ครับ

#### Extender คืออะไร

Extender คือ อุปกรณ์ที่กำหน้าที่กวนลัญญานหรือพูดง่ายๆคือ ขยายพื้นที่การใช้งานของเครือข่ายแบบไร้สายให้กว้างยิ่งขึ้น โดยอาจรับ ลัญญาณมาเป็นแบบไร้สายหรือสายก็ได้ ขนาดและกำลังส่งอาจน้อยกว่าตัว หลัก(AP) ดังนั้นราคาก็จะถูกกว่า ในพื้นที่ที่อับสัญญาณหรือสัญญาณไป ไม่ถึง เราอาจใช้ Extender ช่วยได้