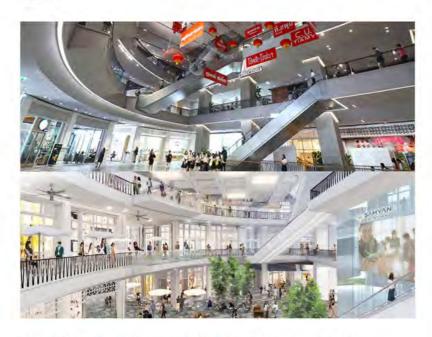

เปิดตัวอย่างทางการแล้ว สำหรับโครงการสุดหรู "สามย่านมิตรทาวน์" โครงการมิกซ์ยูสแห่งแรกในสามย่านที่ดีไซน์มาเพื่อตอบ โจกย์ชีวิตคนเมืองยุค 4.0 ซึ่งมีไฮไลต์เด่นอยู่ที่ "โซน 24 ชั่วโมง" มีทั้งร้านสะดวกซื้อและแหล่งไลฟ์สไตล์ ที่รวบรวมร้านอร่อย สถาบัน ทางการเงิน บริการจัดส่งพัสดุ Co-working Space มาไว้ที่เดียวกัน ขนทัพแบรนด์ดังมาเปิดให้บริการกันข้ามวันข้ามคืน แถมยังเดินทาง สะดวกมีรถไฟฟ้า MRT เชื่อมต่อมาถึงด้านในอีกด้วย

ก้าพูดถึงศูนย์การค้าแหล่งกิน เที่ยว ช้อป ครบวงจรที่เปิดใหม่ป้ายแดงที่สุดตอนนี้ ก็ต้องยกให้ "SAMYAN MITRTOWN" (สาม ย่าน มิตรทาวน์) เป็นโครงการมิกซ์ยูสแห่งใหม่ ที่มีเนื้อที่กว่า 14 ไร่ พื้นที่ใช้สอยรวม 222,000 ตารางเมตร ตั้งอยู่บนทำเลหัวมุมถนน พญาไท-พระราม 4 ที่เป็นทำเลทองแวดล้อมด้วยสำนักงาน สถานศึกษา ที่อยู่อาศัย ที่สำคัญยังเดินทางสะดวกสบายมีทั้งรถโดยสารประจำ ทาง รถไฟฟ้า BTS และรถไฟฟ้า MRT โดยลงที่สถานีสามย่าน จะมี "อุโมงค์ทางเชื่อม" ทางเดินกว่า 100 เมตร ที่เป็นอุโมงค์ปูนเปลือย ในช่วงหนึ่งที่พื้นจะเป็นกระจกให้มองเห็นด้านล่างได้ ซึ่งอโมงค์นี้จะเชื่อมจากสถานีสามย่านมาถึงยังสามย่านมิตรทาวน์เลย

สามย่านมิตรทาวน์ได้มีการพัฒนารูปแบบการใช้พื้นที่แบบใหม่ๆ ให้เหมาะกับ โลกปัจจุบัน เพื่อเติมเต็มไลฟ์สไตล์คนรุ่นใหม่ โดยแบ่งพื้นที่ออกเป็น 3 รูปแบบหลักๆ

- 1. OFFICE โซนอาคารสำนักงาน "มิตรกาวน์ ออฟฟิค กาวเวอร์" (Mitrtown Office Tower) อาคารสำนักงานเกรด A สูง 31 ชั้น พื้นที่เช่ารวม 48,000 ตาราง เมตร หรือคิดเป็น 30%ของโครงการ
- 2. RESIDENCE โดยแบ่งเป็นคอนโดมิเนียม (TRIPLE Y RESIDENCE) มีความสูง 33 ชั้น จำนวน 516 ห้อง คิดเป็น 15% ของโครงการ และ โซนโรงแรมสไตล์ดีไซน์ โอเกล (TRIPLE Y HOTEL) จำนวน 102 ห้อง ซึ่งโรงแรม และคอนโดมิเนียม มีการ แยกส่วนกลางออกจากกันเพื่อความเป็นส่วนตัวและความปลอดภัยของพู้อยู่อาศัย
- 3. RETAIL โซนรีเกล มีทั้งหมด 5 ชั้น ภายใต้คอนเซ็ปต์ "Urban Life Library" เพื่อสร้างคลังอาหารและการเรียนรู้ โดยแบ่งพื้นที่ย่อยเป็น The Eating Library โซน สำหรับอาหาร 43%, Living Library โซนรวมของจำเป็นสำหรับไลฟ์สไตล์คนเมือง living 28% และ The Learning Library พื้นที่เปิดกว้างสำหรับการเรียนรู้ 29% ซึ่ง พื้นที่นี้มีบริเวณ 7 ชั้นคิดเป็นพื้นที่ 36,000 ตารางเมตร ส่วนที่บริเวณเงั้น 5 จะ เป็นเริ่นของฮอลล์เอนกประสงค์และสวนดาดพ้า ที่สามารถออกไปสูดอากาศบริสุทธิ์ ด้านนอกได้ ซึ่งเป็นแหล่งรวมตัวล่าสุดของคนกรุงนั้นเอง