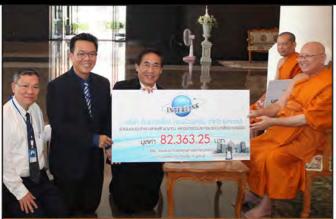

สมเด็จพระกนิษฐาธิราชเจ้า กรมสมเด็จพระเทพรัตนราชสุดาฯ สยามบรมราชกุมาธี ทรงพระกรุณาฯ พระราชทานพ้าไตรเพื่อทอดกฐิน ณ วัดพฤกษวันโชติการาม (วัดหลวงพ่อหมอ) อ.ตะพานหิน จ.พิจิตร ในการนี้ นายสมบัติ - ดร.หลิดา อนันตรับพร ประธานกรรมการ และ กรรมการพู้จัดการใหญ่ กลุ่มบริษัท อินเตอร์ลิ้งค์ คอมมิวนิเคมั่น จำกัด

(มหาชน) เป็นประธาน โดยมียอดเงินที่พู้มีจิตศรัทธาร่วมทำบุญ 1,753,763.25 บาท เมื่อวันเสาร์ที่ 2 พฤศจิกายน 2562 ที่พ่านมา

้อินเตอร์ลิ้มค์ฯ ลงนามสัญญาก่อสร้างสายส่งเคเบิลใต้ดิน