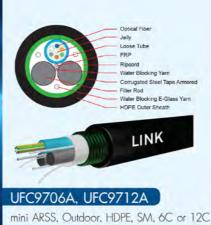

สายสัญญาณ Fiber Optic รุ่นที่จะ แนะนำ จะแบ่งให้เป็น 2 รูปแบบ การใช้งาน คือ ชนิดที่ติดตั้งภายนอกและภายในอาคาร (Outdoor/Indoor) และชนิดติดตั้งภายนอกอาคาร แบบแขวนกับเสาไฟฟ้า (Mini ARSS)

UTP ULTRA (600MHz) with Cross Filler, 23AWG

#### UFC9306

Outdoor/Indoor, FR-LSZH, SM,6C

อุปกรณ์ Network Switch รุ่นที่แนะนำ แบ่งให้เป็น 2 กลุ่ม คือ ชนิดติดตั้งภายในอาคาร และชนิดติดตั้งภายนอกอาคาร ซึ่งทั้ง 2 รุ่น รองรับ PoE ทั้ง 2 มาตรฐาน คือ PoE และ PoE+ ดังนี้