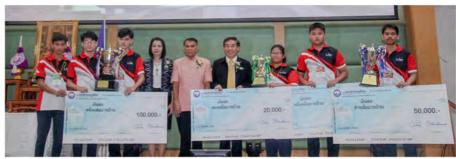

บรมราชกุมารีพร้อมเงินรางวัลมูลค่า 100,000 บาท พร้อมโอกาสเป็นตัวแทนของประเทศไทยเข้าร่วม การแข่งขัน Asean Skills และ World Skills

รูปแบบการแข่งขันในปีนี้ แบ่งเป็นภาคทฤษฎีและภาคปฏิบัติเช่นเดิม ซึ่งภาคปฏิบัติเป็นการ แข่งขันเข้าหัวต่อกับสายสัญญาณ LAN, COAXIAL, FIBER OPTIC ซึ่งพลการแข่งขันพู้ชนะเลิศ ได้แก่ นายนัฐพล เทียบชัยภูมิ จากสถาบันวิทยาลัยเทคโนโลยีภาคตะวันออกเฉียงเหนือ โดยได้ รับด้วยรางวัลพระราชทาน สมเด็จพระกนิษฐาธิราชเจ้า กรมสมเด็จพระเทพรัตนราชสุดาฯ สยาม