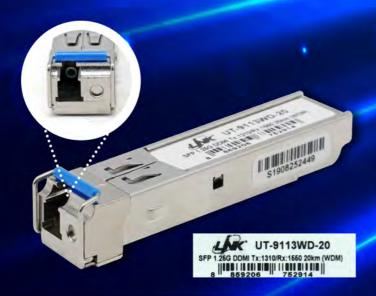

ดังนั้น การเลือกซื้อ SFP Bidi ต้องเลือกใช้คู่หัว-ท้ายให้ถูก ความยาวคลื่น เช่นหากเลือกซื้อรุ่นนึงที่มีคลื่นในการรับ-ส่งเป็น Tx 1310nm/Rx 1550nm ก็ต้องเลือกคู่ของมันให้เป็นรุ่นที่มีความยาวคลื่น เป็น Tx 1550nm/Rx 1310nm เพื่อให้สามารถรับ-ส่งสัญญาณกันได้ โดยหลายคนที่เคยชินกับการใช้ SFP แบบปกติมา ให้ระวังในการเลือกซื้อ SFP แบบ Bidi เพรา: SFP Bidi ไม่สามารถเลือกซื้อรุ่นเดียวกันไป 2 ตัว แล้วนำไปใช้งานได้นะครับ เพราะคลื่นในการรับ-ส่งจะชนกัน ทำให้สื่อสารกัน ไม่ได้ ต้องเลือกซื้อเป็นคู่ความยาวคลื่นรับ-ส่งที่ Tx กับ Rx ตรงกันถึงจะ ใช้งานกันได้ ซึ่งในที่นี้เองสินค้าของ LINK ก็มีตอบโจทย์และมีให้ใช้คู่กันอยู่ แล้ว นั่นก็คือรุ่น UT-9113WD-20 (Tx 1310nm/Rx 1550nm) ใช้คู่กับ UT-9114WD-20 (Tx 1550nm/Rx 1310nm) เพียงเท่านี้เราก็จะสามารถ ออกแบบระบบงานได้ประหยัดคอร์ไฟเบอร์มากขึ้น แกม SFP Bidi ราคาก็ไม่ ต่างจาก SFP ปกติมากนัก จึงทำให้ปัจจุบัน เริ่มเป็นที่นิยมมากขึ้นเรื่อยๆ ครับ