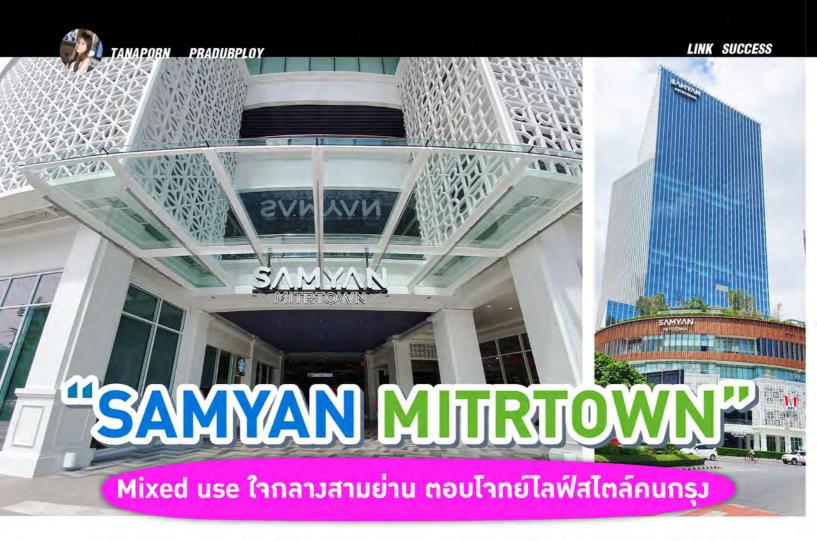

เปิดตัวอย่างทางการแล้ว สำหรับโครงการสุดหรู "สามย่านมิตรทาวน์" โครงการมิกซ์ยูสแห่งแรกในสามย่านที่ดีไซน์มาเพื่อตอบ โจกย์ชีวิตคนเมืองยุค 4.0 ซึ่งมีไฮไลต์เด่นอยู่ที่ "โซน 24 ชั่วโมง" มีทั้งร้านสะดวกซื้อและแหล่งไลฟ์สไตล์ ที่รวบรวมร้านอร่อย สถาบัน ทางการเงิน บริการจัดส่งพัสดุ Co-working Space มาไว้ที่เดียวกัน ขนทัพแบรนด์ดังมาเปิดให้บริการกันข้ามวันข้ามคืน แถมยังเดินทาง สะดวกมีรถไฟฟ้า MRT เชื่อมต่อมาถึงด้านในอีกด้วย

ก้าพูดถึงศูนย์การค้าแหล่งกิน เที่ยว ช้อป ครบวงจรที่เปิดใหม่ป้ายแดงที่สุดตอนนี้ ก็ต้องยกให้ "SAMYAN MITRTOWN" (สาม ย่าน มิตรทาวน์) เป็นโครงการมิกซ์ยูสแห่งใหม่ ที่มีเนื้อที่กว่า 14 ไร่ พื้นที่ใช้สอยรวม 222,000 ตารางเมตร ตั้งอยู่บนทำเลหัวมุมถนน พญาไท-พระราม 4 ที่เป็นทำเลทองแวดล้อมด้วยสำนักงาน สถานศึกษา ที่อยู่อาศัย ที่สำคัญยังเดินทางสะดวกสบายมีทั้งรถโดยสารประจำ ทาง รถไฟฟ้า BTS และรถไฟฟ้า MRT โดยลงที่สถานีสามย่าน จะมี "อุโมงค์ทางเชื่อม" ทางเดินกว่า 100 เมตร ที่เป็นอุโมงค์ปูนเปลือย ในช่วงหนึ่งที่พื้นจะเป็นกระจกให้มองเห็นด้านล่างได้ ซึ่งอโมงค์นี้จะเชื่อมจากสถานีสามย่านมาถึงยังสามย่านมิตรทาวน์เลย